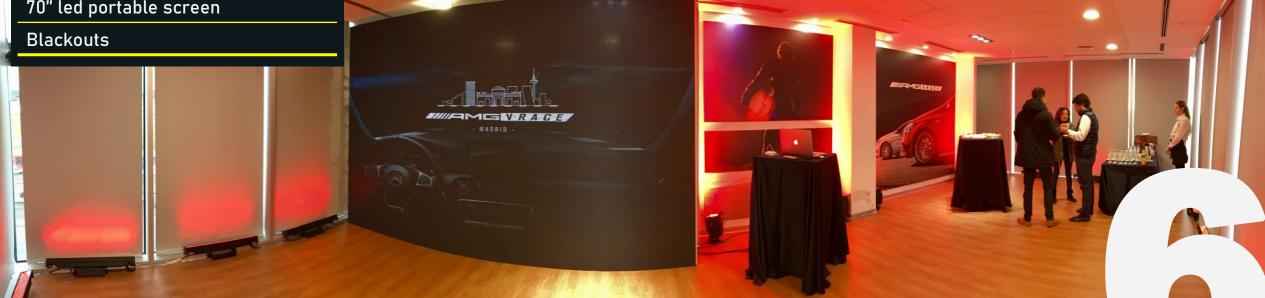

FEATURES – BOXES 1-5

Different configurations according to needs up to 360 m<sup>2</sup>

5 multifunction boxes, 6x12 m size each

Direct communication with the BUILDING II main entrance

Direct access to the Paddock & Pit Lane

Air conditioning

High speed Wi-Fi & Cable conection

Microphone and audio sistem

Epoxy resin flooring

220 V y 380 V electricity power

They are located on the lower floor of BUILDING II and have direct access to the facility's entrance hall and the Pit Lane of the racetrack.

The five boxes, fully equipped, offer an exclusive environment for use as a Welcome Area, Meeting ROOM, F&B Space, and Product Exhibition Showroom then as a workspace for motorsport competition and testing.