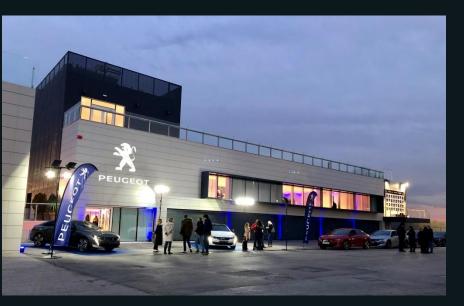

### **A TWO HEIGHT SPACE**

BUILDING I, inaugurated in October 2015, became the first facility of the Jarama Paddock Club Complex.

A multifunctional space for leisure and restoration, crowned by the iconic Control Tower that offers exclusive panoramic views of the Jarama Circuit

# BUILDING I

1

FEATURES – ROOM 1

180 m<sup>2</sup> double heigth

Full theater capacity: 110 people

Vehicle access

Air conditioning

High speed Wi-Fi