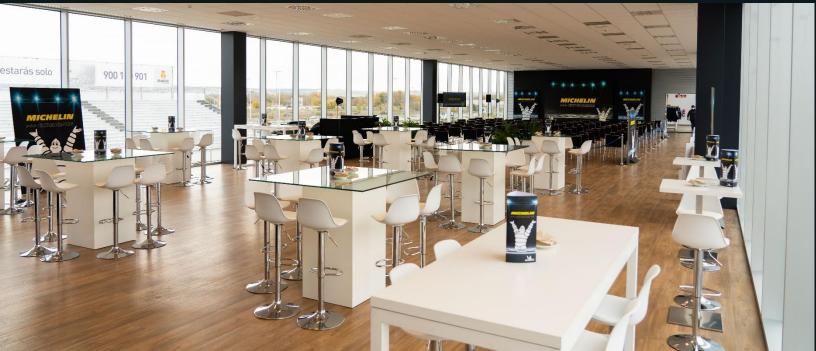

# ROOM

FEATURES – ROOM 2

260 m<sup>2</sup>

Divisible by panels

120 m<sup>2</sup> private terrace

Full theater capacity: 242 people

Vehicle access

Air conditioning

High - speed Wi-Fi

Sound System and microphones

2 Screens + 2 video beams

2 extraLED screens

Blackouts

5