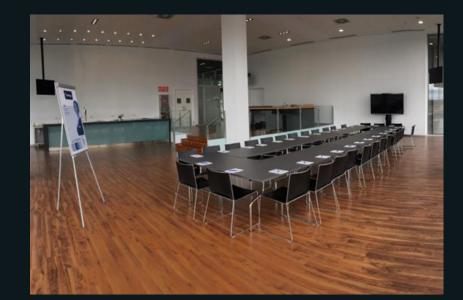

# BUILDING I

1

FEATURES – ROOM 1

180 m<sup>2</sup> double heigth

Full theater capacity: 110 people

Vehicle access

Air conditioning

High speed Wi-Fi

# JARAMA PADDOCK CLUB - BUILDING I