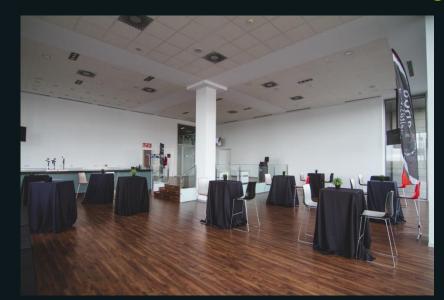

# ROOM

FEATURES – ROOM 2

260 m<sup>2</sup>

Divisible by panels

120 m<sup>2</sup> private terrace

Full theater capacity: 242 people

Vehicle access

Air conditioning

High - speed Wi-Fi

Sound System and microphones

2 Screens + 2 video beams

2 extraLED screens

Blackouts

5