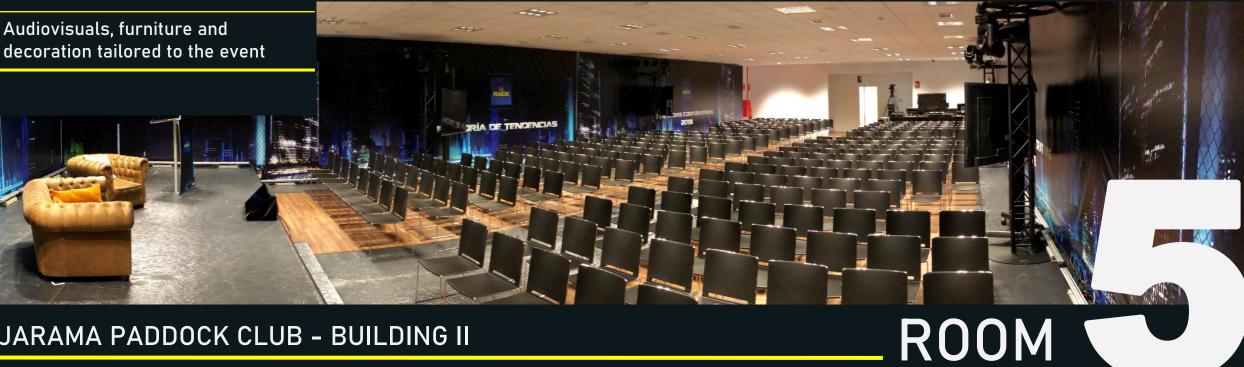

### A UNIQUE SPACE DESIGNED FOR YOU

In June 2018, BUILDING II was inaugurated with the aim of increasing the capacity of the Jarama Paddock Club.

Distributed over three floors, it houses five innovative boxes on the lower floor, a 325 m<sup>2</sup> ROOM on the middle floor and a 375 m2 private TERRACE with magnificent panoramic views on the <u>upper fl</u>oor

### FEATURES – ROOM 5

325 m<sup>2</sup>

Full theater capacity: 325 people

A WHOLE CIRCUIT OF EVENTS

Direct elevator access

Air conditioning

High speed Wi-Fi

Blackouts

Audiovisuals, furniture and

5

CIRCUIT OF EVENTS

FEATURES – TERRACE 5

325 m<sup>2</sup>

Racetrack and Paddock views

Elevator acces

5