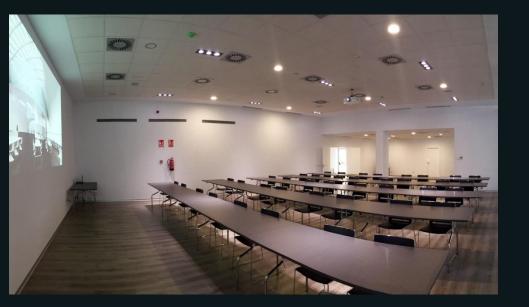

# ROOM

FEATURES – ROOM 2

260 m<sup>2</sup>

Divisible by panels

120 m<sup>2</sup> private terrace

Full theater capacity: 242 people

Vehicle access

Air conditioning

High - speed Wi-Fi

Sound System and microphones

2 Screens + 2 video beams

2 extraLED screens

Blackouts

5