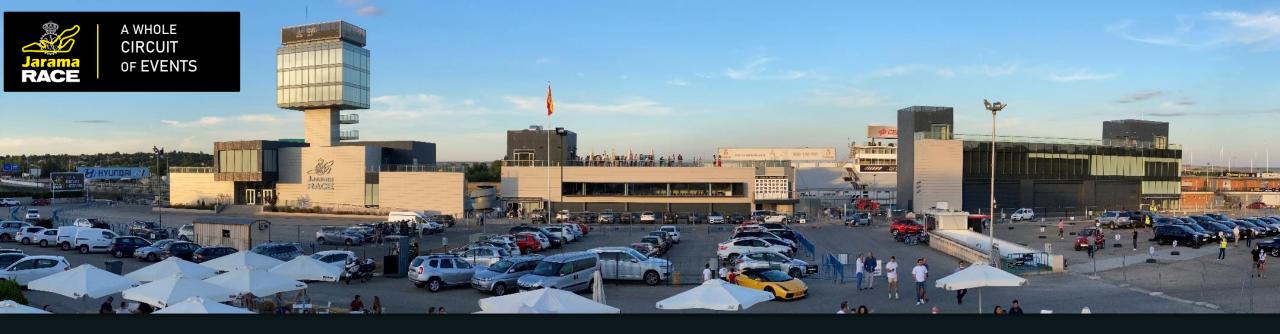

# JARAMA PADDOCK CONVENTION CENTER

- Since 2012, RACE has invested steadily in improving infrastructures and facilities, directing the Jarama Circuit - RACE not only to the world of Motorsport and Training, but also to the Leisure and Events brands, creating a Convention Center which has nine rooms of different capacities and characteristics, divided into three buildings and which, together with the outdoor spaces, add up to more than 6,000m<sup>2</sup> for events.
- The creation of this new venue for events complements the offer of services and facilities that the Jarama Circuit - RACE already had.

# CIRCUITO DEL JARAMA-RACE NOWADAYS

The Jarama-RACE Circuit is today a multifunctional facility that annually hosts more than 350 events by companies and institutions from various economic sectors, which represents 98% occupancy of its facilities. In addition, it offers training at its RACE Driving School to more than 15,000 assistants each year.

All this, thanks to the renewal of its facilities and new equipment, among which the Jarama Paddock Club Complex stands out, a complete Convention Center that, currently, has three new buildings and more than 6,000m<sup>2</sup> of modern infrastructures for the celebration of all kinds of events.