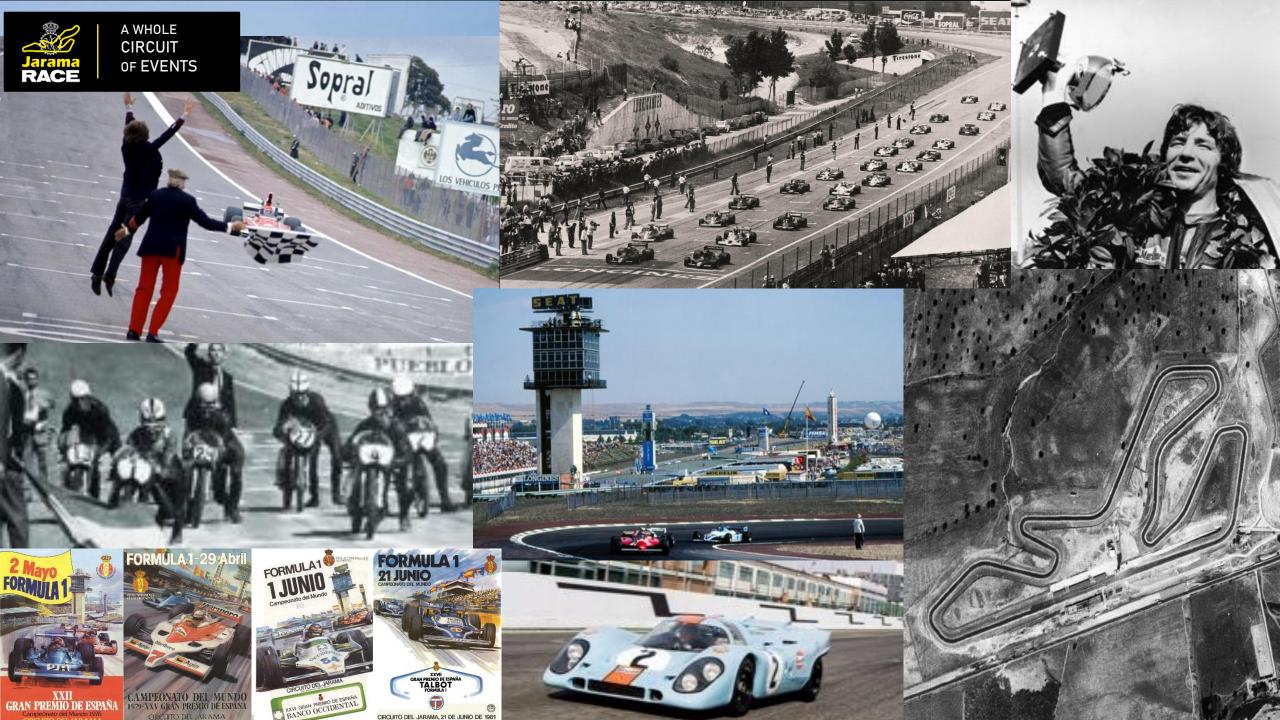

# HISTORY

The Jarama Circuit was built from 1964 to 1966 and was officially opened on July the 1st 1967, becoming the first permanent track of its kind in Spain, in fact the only one for twenty years.

In this same year the legendary Jim Clark won the Formula 2 race held at Jarama.

Jarama hosted the first Formula I Grand Prix races of the modern era to be held in Spain, witnessed the birth of a whole generation of drivers and riders and has been moulded by the greatest racing names. Jim Clark, Graham Hill, Jackie Stewart, Jacky Ickx, Jochen Rindt, Emerson Fittipaldi, Niki Lauda, Mario Andretti, Gilles Villeneuve, Nelson Piquet, Angel Nieto, Giacomo Agostini, Ricardo Tormo, Phil Read, Freddie Spencer, Eddie Lawson or Jorge Martínez Aspar gave only their best on this circuit for the enjoyment of thousands of enthusiasts.

All kinds of races have been held at Jarama: Formula I, Formula 2, Formula 3.000, Formula 3, rounds of the European Le Mans Series, The Sport Prototypes World Championship, Motorcycling Grand Prix World Championship races and Superbike World Championships, National, European and World Championship Touring Car races, Inter-series, early stages of the European Rally, resistance races - for both cars and motorcycles, European Truck races and a large number of mono-make competitions both Spanish and European.

The Jarama Circuit is owned by The Royal Automobile Club, Spain (RACE) and its layout was remodelled to its present condition in 1990 and totally re-asphalted in 2018

m

•

1

1

**«KARTIN** 