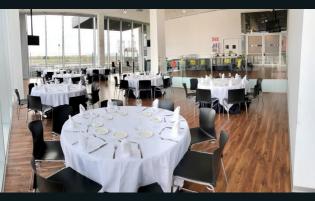

# JARAMA PADDOCK CONVENTION CENTER

- Since 2012, RACE has invested steadily in improving infrastructures and facilities, directing the Jarama Circuit - RACE not only to the world of Motorsport and Training, but also to the Leisure and Events brands, creating a Convention Center which has nine rooms of different capacities and characteristics, divided into three buildings and which, together with the outdoor spaces, add up to more than 6,000m<sup>2</sup> for events.
- The creation of this new venue for events complements the offer of services and facilities that the Jarama Circuit - RACE already had.

### JARAMA PADDOCK CLUB

• Convention Center composed of three fully equipped buildings where you can have multiple spaces of different configurations.