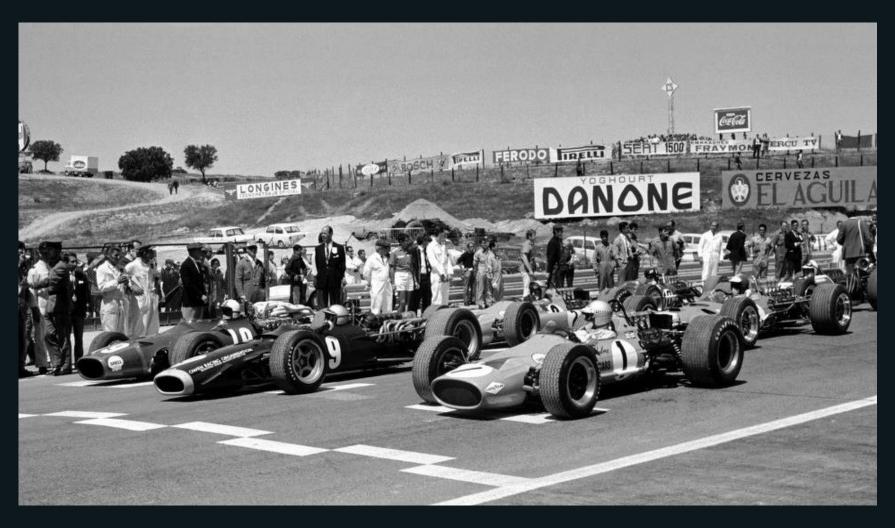

# HISTORY

The Jarama Circuit was built from 1964 to 1966 and was officially opened on July the 1st 1967, becoming the first permanent track of its kind in Spain, in fact the only one for twenty years.

In this same year the legendary Jim Clark won the Formula 2 race held at Jarama.

Jarama hosted the first Formula I Grand Prix races of the modern era to be held in Spain, witnessed the birth of a whole generation of drivers and riders and has been moulded by the greatest racing names. Jim Clark, Graham Hill, Jackie Stewart, Jacky Ickx, Jochen Rindt, Emerson Fittipaldi, Niki Lauda, Mario Andretti, Gilles Villeneuve, Nelson Piquet, Angel Nieto, Giacomo Agostini, Ricardo Tormo, Phil Read, Freddie Spencer, Eddie Lawson or Jorge Martínez Aspar gave only their best on this circuit for the enjoyment of thousands of enthusiasts.