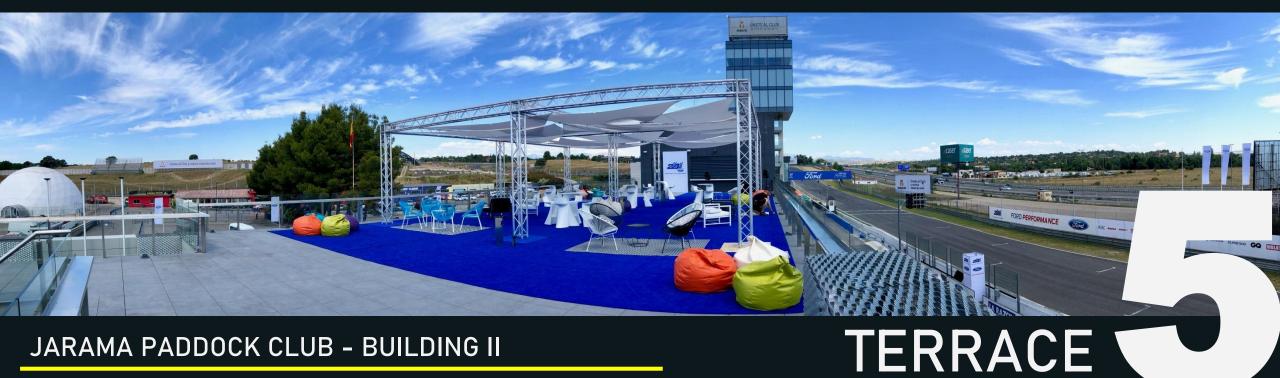

### A UNIQUE SPACE DESIGNED FOR YOU

In June 2018, BUILDING II was inaugurated with the aim of increasing the capacity of the Jarama Paddock Club.

Distributed over three floors, it houses five innovative boxes on the lower floor, a 325 m<sup>2</sup> ROOM on the middle floor and a 375 m2 private TERRACE with magnificent panoramic views on the <u>upper fl</u>oor

### FEATURES – ROOM 5

325 m<sup>2</sup>

Full theater capacity: 325 people

A WHOLE CIRCUIT OF EVENTS

Direct elevator access

Air conditioning

High speed Wi-Fi

Blackouts

Audiovisuals, furniture and

5

CIRCUIT OF EVENTS

FEATURES – TERRACE 5

325 m<sup>2</sup>

Racetrack and Paddock views

Elevator acces

5