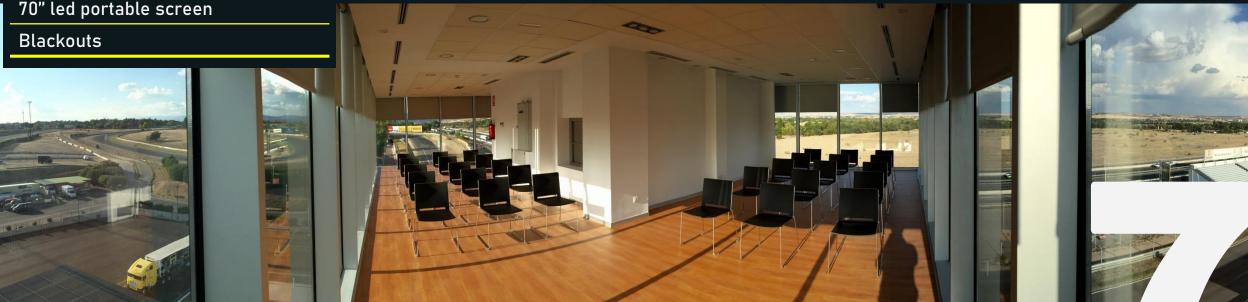

### FEATURES – ROOM 6

84 m<sup>2</sup> at the Control Tower

Panoramic views

Full theater capacity: 67 people

Direct elevator access

Air conditioning

High speed Wi-Fi

70" led portable screen

ROOM

5