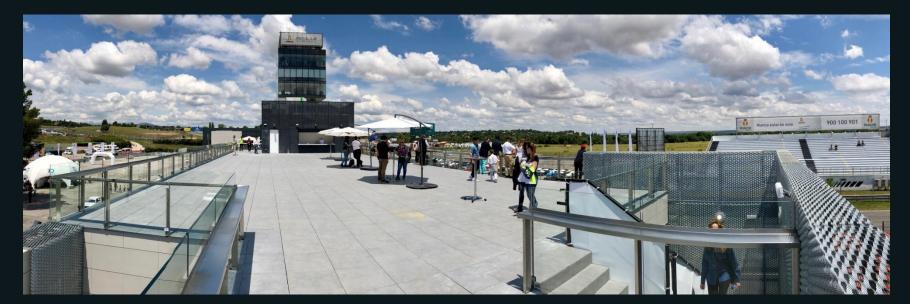

### **A TWO HEIGHT SPACE**

BUILDING I, inaugurated in October 2015, became the first facility of the Jarama Paddock Club Complex.

A multifunctional space for leisure and restoration, crowned by the iconic Control Tower that offers exclusive panoramic views of the Jarama Circuit

### FEATURES – ROOM 6

84 m<sup>2</sup> at the Control Tower

Panoramic views

Full theater capacity: 67 people

Direct elevator access

Air conditioning

High speed Wi-Fi

70" led portable screen

# FEATURES – ROOM 7

70 m<sup>2</sup> at the Control Tower

A WHOLE CIRCUIT OF EVENTS

Panoramic views

Full theater capacity: 67 people

Direct elevator access

Air conditioning

High speed Wi-Fi

### FEATURES - ROOM 8

85 m<sup>2</sup> at the Control Tower

Panoramic views

Full theater capacity: 48 people

Direct elevator access

Air conditioning

High speed Wi-Fi

Blackouts