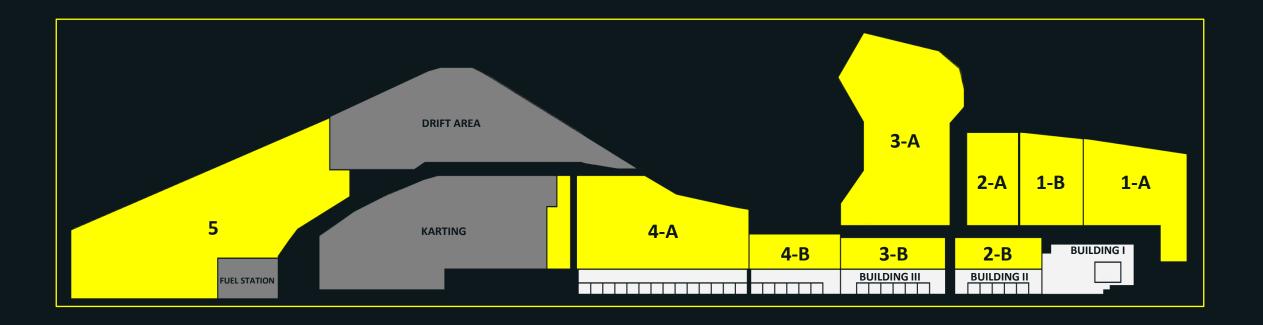

### A MULTIFUNCTIONAL SPACE

Beyond the three BUILDINGS, the Jarama Paddock Club complex has an open area of 21,535 m2 divided into 5 paddocks of different sizes and configurations.

A space equipped with all the necessities for its use as a leisure and recreation area, a dynamic area for vehicle testing or as parking.

# OUTDOOR AREAS

Jaramia RACE

| PADDOCK - FEATURES        |                         |                           |                           |                         |  |  |
|---------------------------|-------------------------|---------------------------|---------------------------|-------------------------|--|--|
| PADDOCK 1                 | PADDOCK 2               | PADDOCK 3                 | PADDOCK 4                 | PADDOCK 5               |  |  |
| 1-A: 1.900 m <sup>2</sup> | 2-A: 735 m <sup>2</sup> | 3-A: 6.000 m <sup>2</sup> | 4-A: 3.755 m <sup>2</sup> | 5: 6.000 m <sup>2</sup> |  |  |
| 1-B: 1.370 m <sup>2</sup> | 2-B: 400 m <sup>2</sup> | 3-B: 675 m²               | 4-B: 700 m <sup>2</sup>   |                         |  |  |