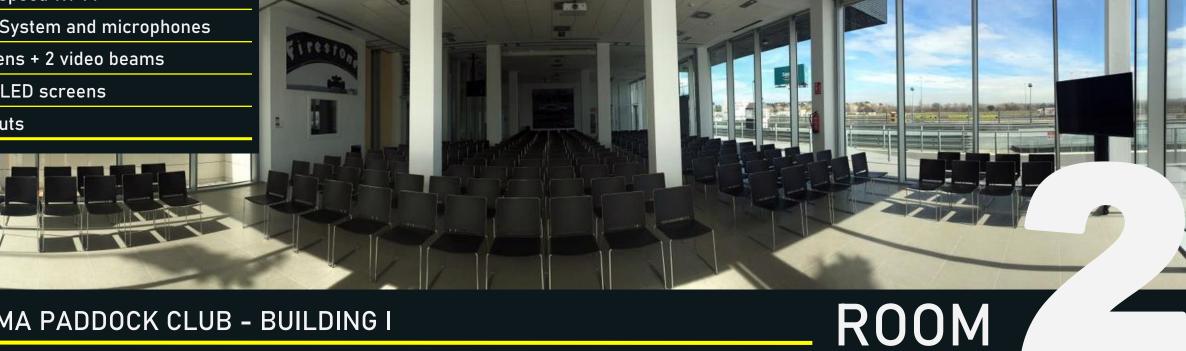

# ROOM

FEATURES – ROOM 2

260 m<sup>2</sup>

Divisible by panels

120 m<sup>2</sup> private terrace

Full theater capacity: 242 people

Vehicle access

Air conditioning

High - speed Wi-Fi

Sound System and microphones

2 Screens + 2 video beams

2 extraLED screens

Blackouts

5