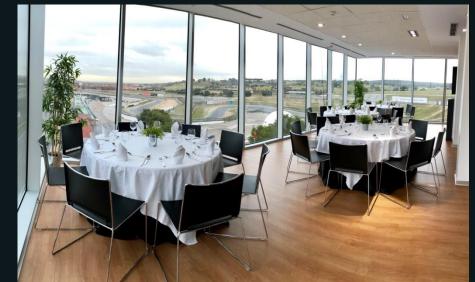

# ROOM

FEATURES – ROOM 2

260 m<sup>2</sup>

Divisible by panels

120 m<sup>2</sup> private terrace

Full theater capacity: 242 people

Vehicle access

Air conditioning

High - speed Wi-Fi

Sound System and microphones

2 Screens + 2 video beams

2 extraLED screens

Blackouts

5