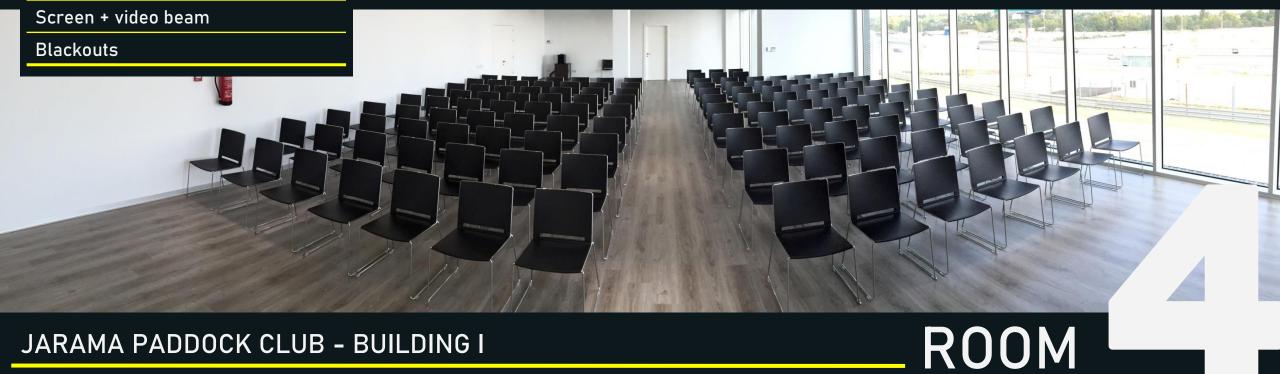

# JARAMA PADDOCK CLUB - BUILDING I

RACE

FEATURES – ROOM 4

168 m<sup>2</sup>

100 m<sup>2</sup> private terrace

Full theater capacity: 182 people

Air conditioning

High speed Wi-Fi

Sound System and microphones

 $\bigcirc$ 