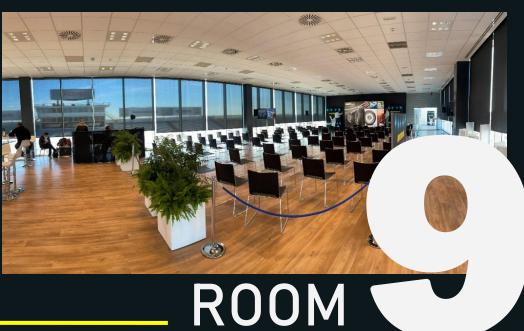

### FEATURES – ROOM 9

436 m<sup>2</sup>

Full theater capacity: 436 people

Vehicle access

Air conditioning

High speed Wi-Fi

Blackouts

Audiovisuals, furniture and decoration tailored to the event

On the lower floor of BUILDING III there are six innovative boxes, the main characteristic of which is that they are 6 meters high, which makes it possible to host events for any type of vehicle.

A multifunctional space equipped with all the needs for its use as a Meeting ROOM, F&B Space and Product Exhibition Showroom with wide possibilities of props and decoration, with the added value of having direct access to the Pit Lane of the competition circuit.