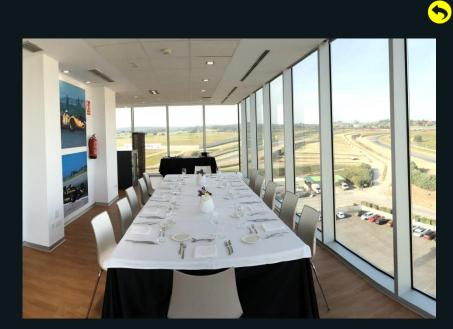

# FEATURES – ROOM 7

70 m<sup>2</sup> at the Control Tower

A WHOLE CIRCUIT OF EVENTS

Panoramic views

Full theater capacity: 67 people

Direct elevator access

Air conditioning

High speed Wi-Fi

70" led portable screen

ROOM