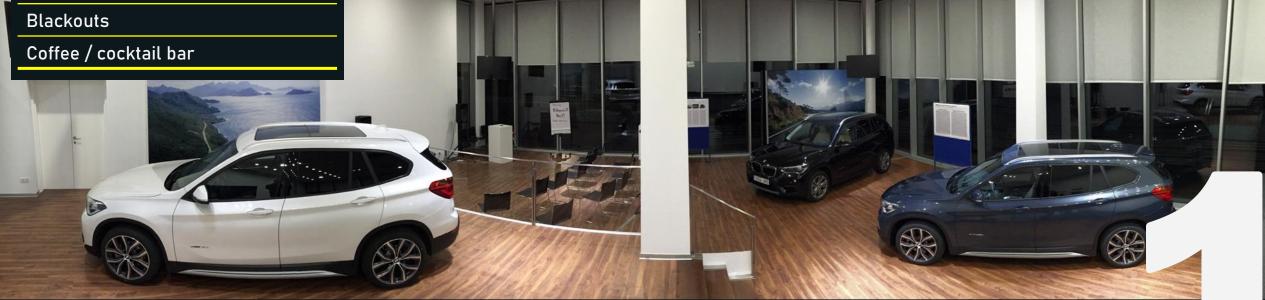

### FEATURES - ROOM 8

85 m<sup>2</sup> at the Control Tower

Panoramic views

Full theater capacity: 48 people

Direct elevator access

Air conditioning

High speed Wi-Fi

Blackouts

Coffee / cocktail bar

ROOM

5