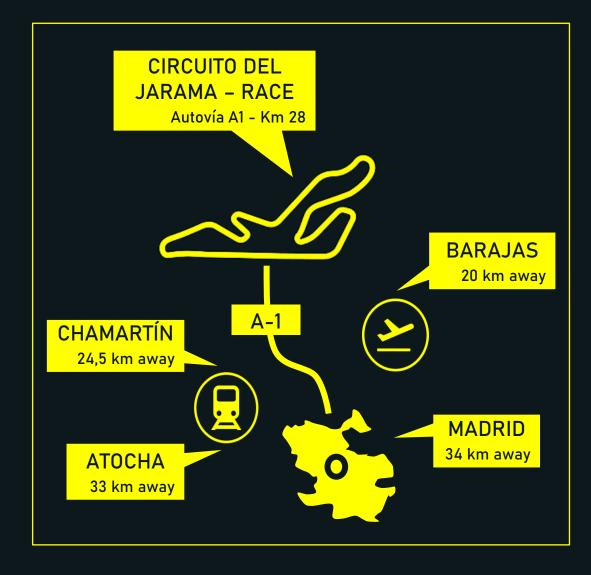

# CONNECTED WITH THE WORLD

The Jarama Circuit - RACE has a privileged location as it is just a few kilometers from the city of Madrid, capital of Spain. This allows you to reach the Circuit from the center of Madrid in just 20 minutes through the A-1 Highway.

International access for people is guaranteed through the Madrid -Barajas Adolfo Suarez Airport, which is just 20 km away.

Nearby are also the Atocha and Chamartín Train Stations that connect Madrid with the main provincial capitals of Spain by means of highspeed lines.