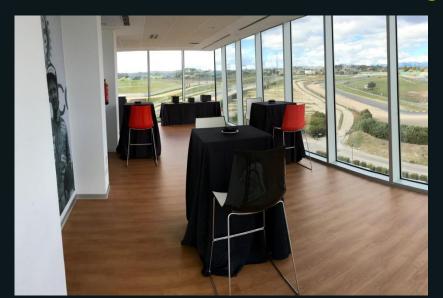

## OUTDOOR AREAS

0

Equipped areas for use during events; or as leisure, training and parking areas.

### A MULTIFUNCTIONAL SPACE

Beyond the three BUILDINGS, the Jarama Paddock Club complex has an open area of 21,535 m2 divided into 5 paddocks of different sizes and configurations.

A space equipped with all the necessities for its use as a leisure and recreation area, a dynamic area for vehicle testing or as parking.