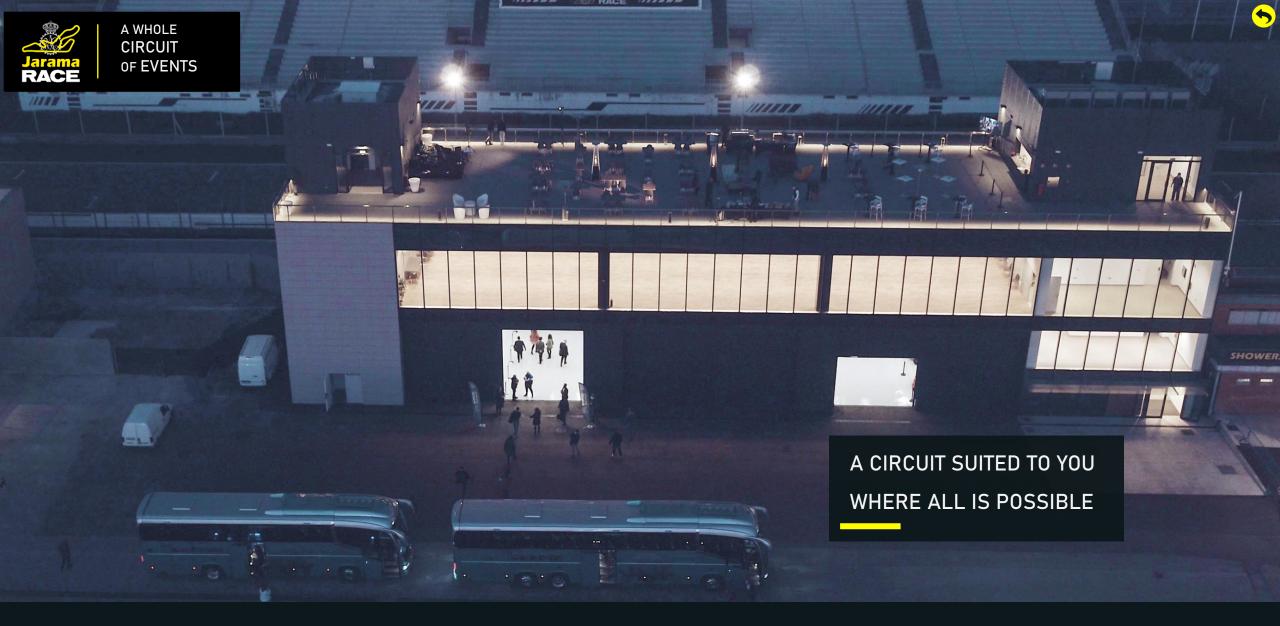

### JARAMA PADDOCK CLUB

• Convention Center composed of three fully equipped buildings where you can have multiple spaces of different configurations.

### A UNIQUE SPACE DESIGNED FOR YOU

In June 2018, BUILDING II was inaugurated with the aim of increasing the capacity of the Jarama Paddock Club.

Distributed over three floors, it houses five innovative boxes on the lower floor, a 325 m<sup>2</sup> ROOM on the middle floor and a 375 m2 private TERRACE with magnificent panoramic views on the <u>upper fl</u>oor