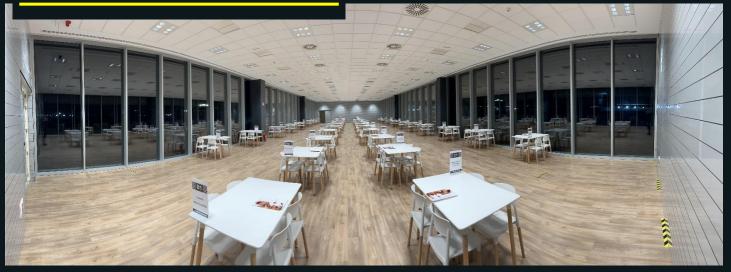

### FEATURES – ROOM 9

436 m<sup>2</sup>

Full theater capacity: 436 people

Vehicle access

Air conditioning

High speed Wi-Fi

Blackouts

Audiovisuals, furniture and decoration tailored to the event