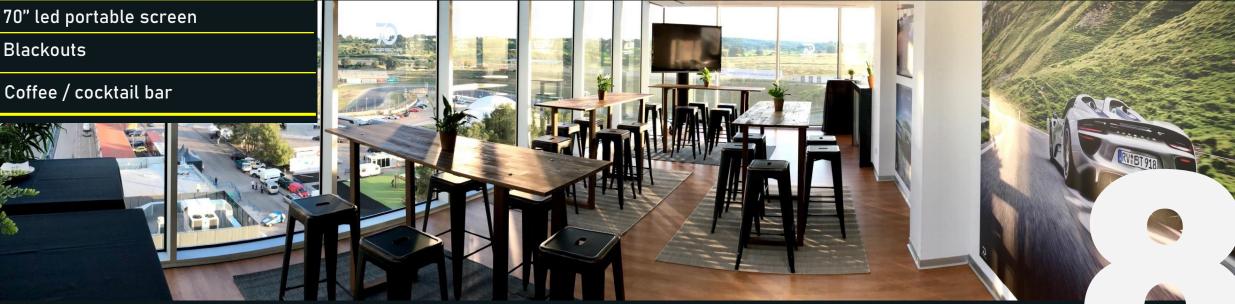

### FEATURES – ROOM 6

84 m<sup>2</sup> at the Control Tower

Panoramic views

Full theater capacity: 67 people

Direct elevator access

Air conditioning

High speed Wi-Fi

70" led portable screen

ROOM

5

# FEATURES – ROOM 7

70 m<sup>2</sup> at the Control Tower

A WHOLE CIRCUIT OF EVENTS

Panoramic views

Full theater capacity: 67 people

Direct elevator access

Air conditioning

High speed Wi-Fi

70" led portable screen

ROOM

### FEATURES - ROOM 8

85 m<sup>2</sup> at the Control Tower

Panoramic views

Full theater capacity: 48 people

Direct elevator access

Air conditioning

High speed Wi-Fi

Blackouts

Coffee / cocktail bar

ROOM

5