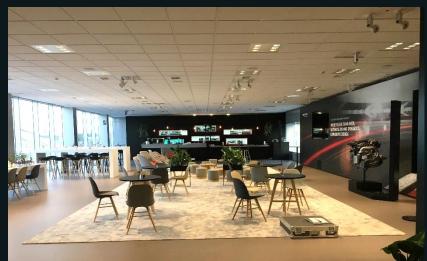

# ROOM

FEATURES – ROOM 2

260 m<sup>2</sup>

Divisible by panels

120 m<sup>2</sup> private terrace

Full theater capacity: 242 people

Vehicle access

Air conditioning

High - speed Wi-Fi

Sound System and microphones

2 Screens + 2 video beams

2 extraLED screens

Blackouts

5