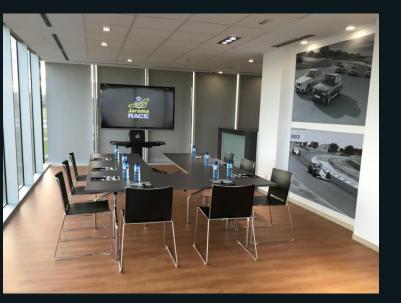

### FEATUR<u>ES – ROOM 3</u>

135 m<sup>2</sup>

200 m<sup>2</sup> private terrace with Racetrack Views

A WHOLE CIRCUIT OF EVENTS

Full theater capacity: 143 people

Air conditioning

High speed Wi-Fi

Sound System and microphones

Screen + video beams

FORD PERFORMANCE

Blackouts

ROOM

 $\bigcirc$ 