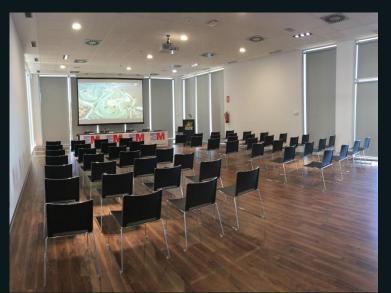

# JARAMA PADDOCK CLUB - BUILDING I

RACE

FEATURES – ROOM 4

168 m<sup>2</sup>

100 m<sup>2</sup> private terrace

Full theater capacity: 182 people

Air conditioning

High speed Wi-Fi