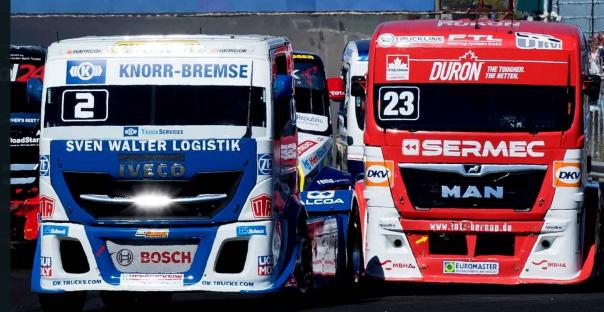

All kinds of races have been held at Jarama: Formula I, Formula 2, Formula 3.000, Formula 3, rounds of the European Le Mans Series, The Sport Prototypes World Championship, Motorcycling Grand Prix World Championship races and Superbike World Championships, National, European and World Championship Touring Car races, Inter-series, early stages of the European Rally, resistance races - for both cars and motorcycles, European Truck races and a large number of mono-make competitions both Spanish and European.

# COMPETITION

- FIA e-TOURING CAR WORLD CUP
- FIA EUROPEAN TRUCK RACING CHAMPIONSHIP
- JARAMA CLASSIC
- COMUNIDAD DE MADRID RALLY SHOW
- NATIONAL ENDURANCE CHAMPIONSHIP
- NATIONAL TOURING CAR CHAMPIONSHIP
- INTERREGIONAL SPEED MOTORCYCLE CHAMPIONSHIP
- LAMERA CUP
- TOURING CAR RACE CHAMPIONSHIP