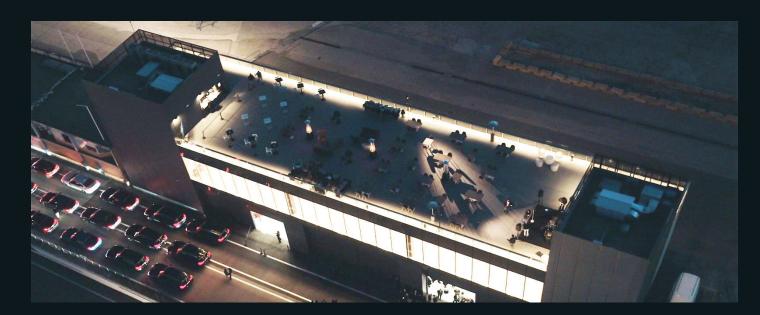

### A UNIQUE SPACE DESIGNED FOR YOU

In June 2018, BUILDING II was inaugurated with the aim of increasing the capacity of the Jarama Paddock Club.

Distributed over three floors, it houses five innovative boxes on the lower floor, a 325 m<sup>2</sup> ROOM on the middle floor and a 375 m2 private TERRACE with magnificent panoramic views on the <u>upper fl</u>oor

Audiovisuals, furniture and

5

CIRCUIT OF EVENTS

FEATURES – TERRACE 5

325 m<sup>2</sup>

Racetrack and Paddock views

Elevator acces

5