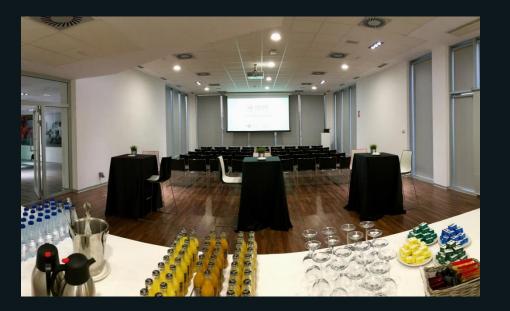

# ROOM

FEATURES – ROOM 2

260 m<sup>2</sup>

Divisible by panels

120 m<sup>2</sup> private terrace

Full theater capacity: 242 people

Vehicle access

Air conditioning

High - speed Wi-Fi

Sound System and microphones

2 Screens + 2 video beams

2 extraLED screens

Blackouts

5