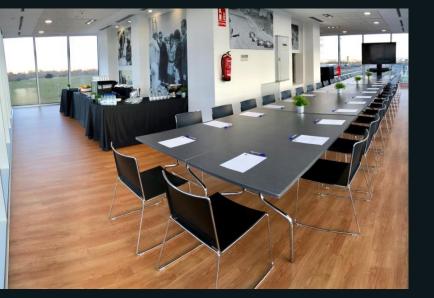

# ROOM

FEATURES – ROOM 2

260 m<sup>2</sup>

Divisible by panels

120 m<sup>2</sup> private terrace

Full theater capacity: 242 people

Vehicle access

Air conditioning

High - speed Wi-Fi

Sound System and microphones

2 Screens + 2 video beams

2 extraLED screens

Blackouts

5