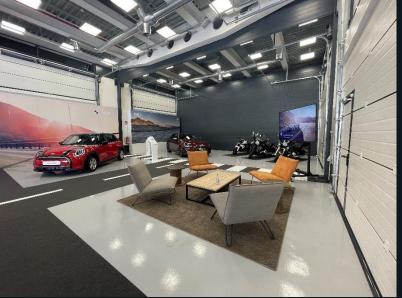

FEATURES – BOXES 1-5

Different configurations according to needs up to 360 m<sup>2</sup>

5 multifunction boxes, 6x12 m size each

Direct communication with the BUILDING II main entrance

Direct access to the Paddock & Pit Lane

Air conditioning

High speed Wi-Fi & Cable conection

Microphone and audio sistem

Epoxy resin flooring

220 V y 380 V electricity power

They are located on the lower floor of BUILDING II and have direct access to the facility's entrance hall and the Pit Lane of the racetrack.

The five boxes, fully equipped, offer an exclusive environment for use as a Welcome Area, Meeting ROOM, F&B Space, and Product Exhibition Showroom then as a workspace for motorsport competition and testing.