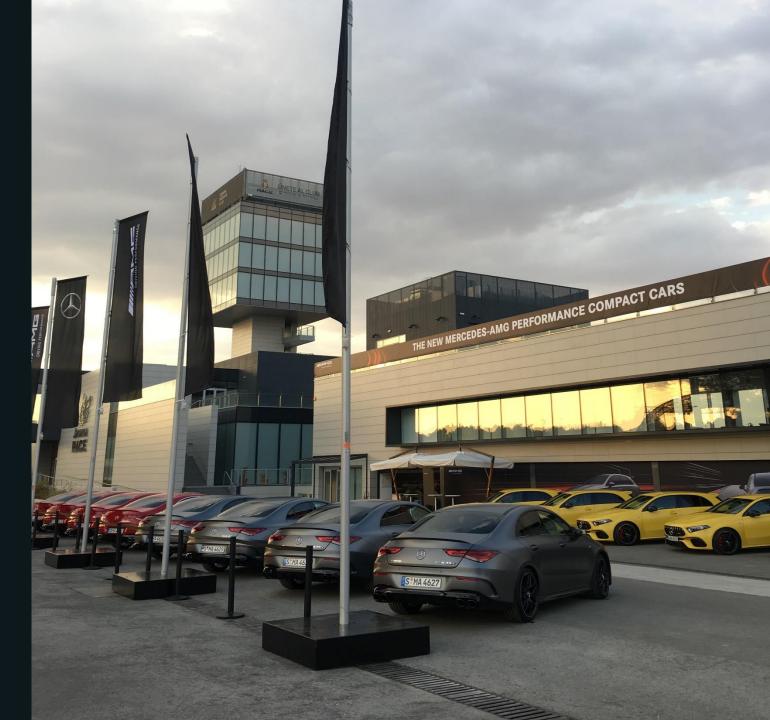

# CIRCUITO DEL JARAMA-RACE NOWADAYS

The Jarama-RACE Circuit is today a multifunctional facility that annually hosts more than 350 events by companies and institutions from various economic sectors, which represents 98% occupancy of its facilities. In addition, it offers training at its RACE Driving School to more than 15,000 assistants each year.

All this, thanks to the renewal of its facilities and new equipment, among which the Jarama Paddock Club Complex stands out, a complete Convention Center that, currently, has three new buildings and more than 6,000m<sup>2</sup> of modern infrastructures for the celebration of all kinds of events.