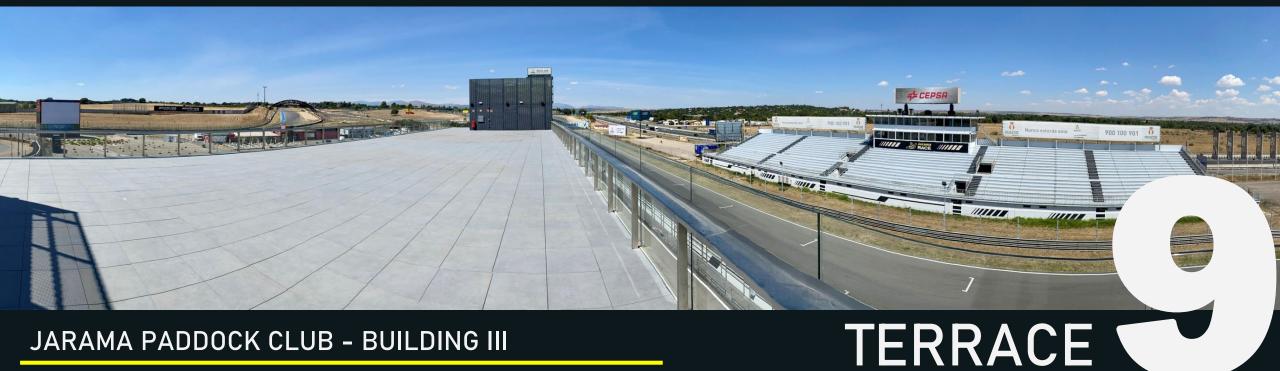

### FEATURES – TERRACE 9

500 m<sup>2</sup>

Racetrack and Paddock views

Elevator access

5